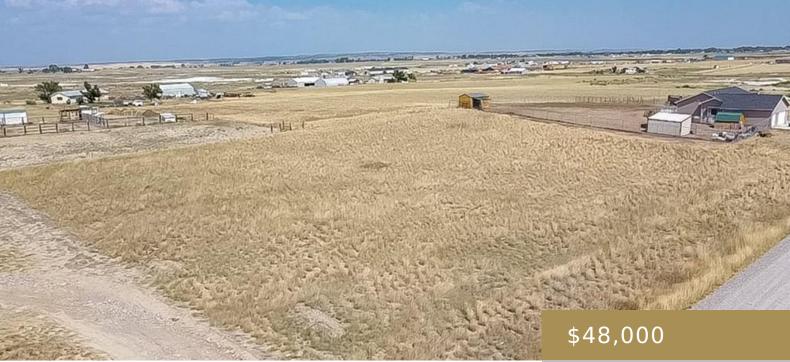

SHEPHERD, MT, 59079 https://billingsrealtybrokers.com

Lot 4, Block 1, of LongView Subd, 2nd, in Yellow. County, MT, according to the official plat on file , Doc No. 3439089... SEE REMARKS Bring your builder or modular home. This gently sloping lot has panoramic views, situated in a gated Shepherd, Montana neighborhood, just 23 minutes from downtown Billings. Wells in the area. [...]