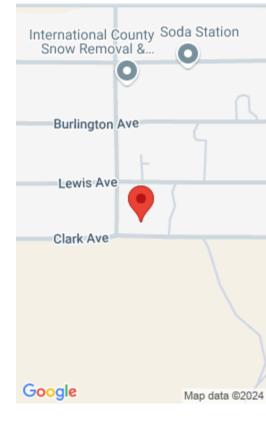

#### **BILLINGS, MT, 59106**

https://billingsrealtybrokers.com

HOMEWOOD PARK SUBD, S01, T01 S, R24 E, BLOCK 10, Lot 30 Lots of opportunities with no subdivision restrictions or covenants. Mobile/Manufactured homes, shops, & shop houses are allowed. Buyer & buyer's agent need to verify septic & cistern requirements.

#### **Miscellaneous**

**Restrictions:** See Deed

**Virtual Tour Link:** 

https://www.propertypanorama.com/instaview/bmt/346505

**Road Frontage: 79** 

**Subdivision:** Homewood Park

List Office Name: 4 Seasons Real Estate