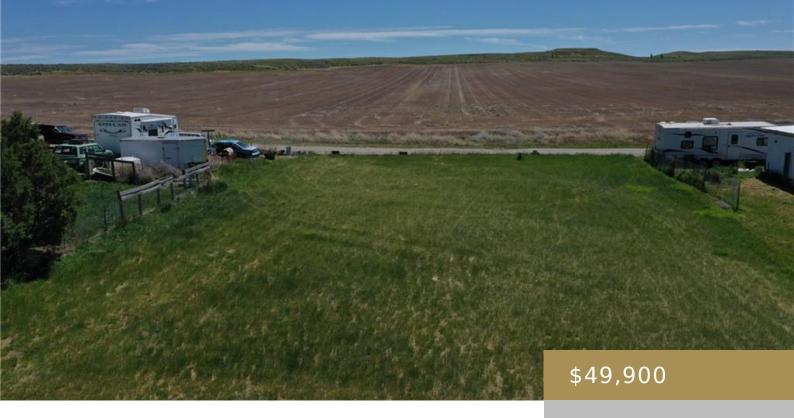

#### **BILLINGS, MT, 59106**

https://billingsrealtybrokers.com

HOMEWOOD PARK SUBD, S01, T01 S, R24 E, BLOCK 10, Lot 30 Lots of opportunities with no subdivision restrictions or covenants. Mobile/Manufactured homes, shops, & shop houses are allowed. Buyer & buyer's agent need to verify septic & cistern requirements.

- Residential
- Lots and Land
- Active

**Basics** 

Category: Lots and Land

**Status:** Active

Lot size: 9418 sq ft

County Or Parish: Yellowstone

**DOM:** 94

**Type:** Residential

#### **Miscellaneous**

**Restrictions:** See Deed

**Virtual Tour Link:** 

https://www.propertypanorama.com/instaview/bmt/346505

**Road Frontage: 79** 

**Subdivision:** Homewood Park

List Office Name: 4 Seasons Real Estate

**Street Surface:** 

Gravel

Possession: At

Closing

**Showing** 

**Instructions:** Drive

Ву

**Parcel Number:** 