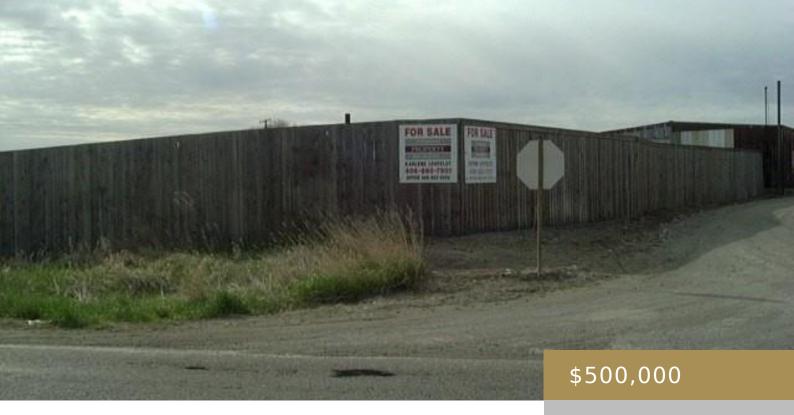

## **BILLINGS, MT, 59101**

https://billingsrealtybrokers.com

Sullinger Sub, S25, To1N, R26E Lot 11-16 Six 60"X194" lots with a 2600 sq. ft. storage building on the coroner of Scott Street and Lockwood Road. Perfect for storage units, truck and car shops. Contract for deed terms.

- Land
- Commercial
- Active

**Basics** 

Category: Commercial Type: Land

Status: Active Half baths: 0 half baths

Year built: 1965, Existing Zone: Light Industrial

County Or Parish: Yellowstone DOM: 109

**Building Details** 