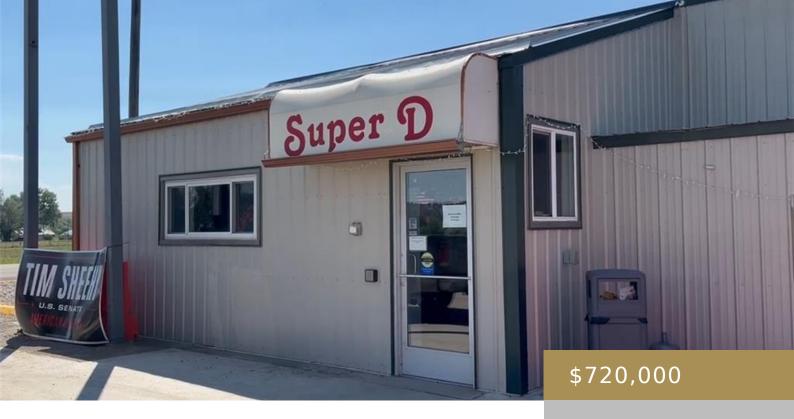

### RYEGATE, MT, 59074

https://billingsrealtybrokers.com

S05, T06 N, R20 E, C.O.S. 19-2000, PARCEL TR 1, ACRES 0.92, A PORTION OF BLOCK 6, Lot 7-12, Lot 13-16, IN THE SW4 Outstanding Business Opportunity in a High-Traffic Prime Location! Nestled on Hwy 12 East at the core of Central Montana, this updated grocery and convenience store spans more than 3,500 square feet. [...]

### **Miscellaneous**

**Virtual Tour Link:** 

https://www.propertypanorama.com/instaview/bmt/348141

Present Use: Convenience Store, Grocery

Sales Includes: Building, Land, See Remarks, Sign

**Subdivision:** Ryegate Original Townsite

Remarks

**Type of Business:** Grocery/Convenience

Occupancy: Owner

List Office Name: MT Ranch

and Home Real Estate