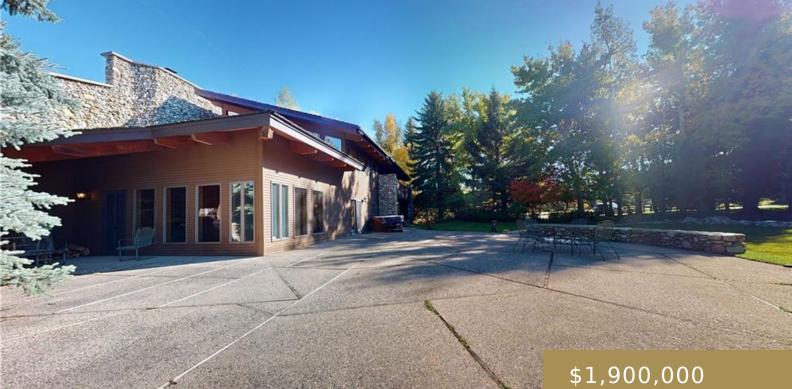

#### **RED LODGE, MT, 59068** https://billingsrealtybrokers.com

RED LODGE COUNTRY CLUB ESTATES, SECTION 22, TOWNSHIP 7 SOUTH,, RANGE 20 EAST, RLCCE, LOTS 102-1, 102-2 & 103, BLOCK 3, COS 1318 3RD AM Incredible home just off of Hwy 78. 3.35 secluded acres with huge mature trees. Lovely private setting featuring 2 ponds and seasonal stream meandering thru the property. Huge beams are [...]

## Basics

Category: Residential Status: Active Bathrooms: 5.10 baths Area: 7595 sq ft Year built: 1990, Existing Baths Full: 5 DOM: 19 Type: Residential W/Land Bedrooms: 5 beds Half baths: 1, 1 half bath Lot size: 145926 sq ft Zone: Residential Subdivision County Or Parish: Carbon

# **Building Details**

Basement Finish: None Color: BROWN Number of Levels: 2 Basement: None Roof: Shake, Shingle, Wood Sq Ft Basement: 0 sq ft Other Structures: Additional Garage Garage Description: Attached,Detached,Oversized Exterior material: Cedar, Masonry, Wood