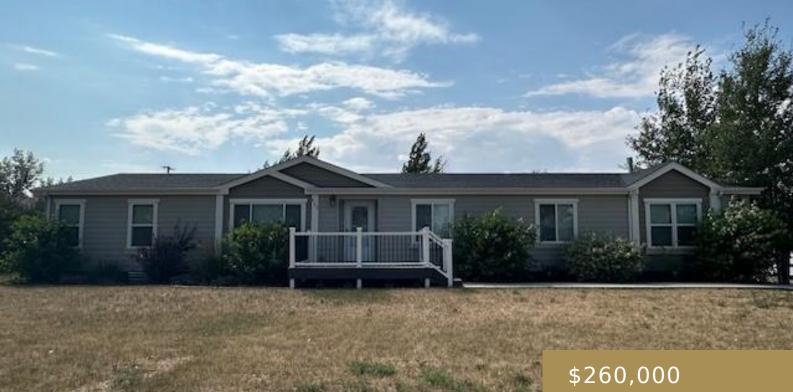

#### **OTHER-SEE REMARKS, MT, 59263**

https://billingsrealtybrokers.com

OIE AMEND (BLKS 12-25, 27-30), S15, T35 N, R48 E, BLOCK 016, LOT 003-004, MODULUAR2013 (30X76)

### Basics

Category: Residential Status: Active Bathrooms: 2.00 baths Area: 2256 sq ft Year built: 2013, Existing Baths Full: 2 DOM: 56 Type: Single Family Bedrooms: 4 beds Half baths: 0 half baths Lot size: 14000 sq ft Zone: Residential 5000 County Or Parish: Daniels