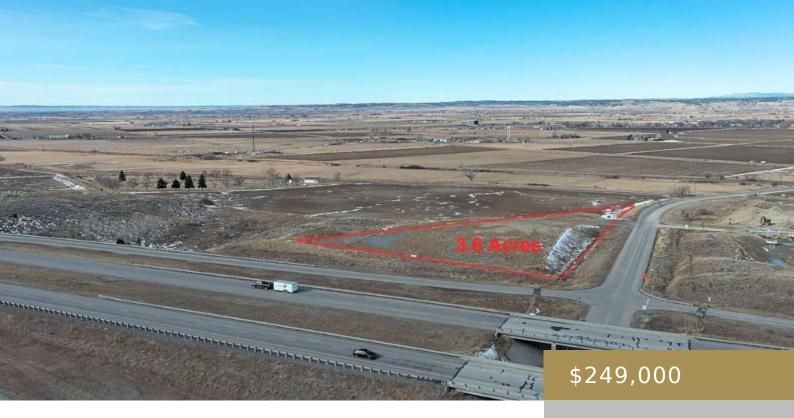

### 2168, 16TH, BALLANTINE, MT, 59006

https://billingsrealtybrokers.com

S08, T02 N, R29 E, C.O.S. 1357, PARCEL 1 Rare 3.6 acre offering off of the I-94 interstate interchange in Ballantine. Just 20 minutes east of Billings, MT this parcel offers visibility to approximately 6100 vehicles of East/West interstate traffic daily. Plenty of business opportunities currently in the Huntley Project Community. Currently designated as non [...]

## **Basics**

Category: Lots and Land

Status: Active

**Lot size: 156816** sq ft

County Or Parish: Yellowstone

**DOM:** 202

**Type:** Agricultural

Half baths: 0 half baths