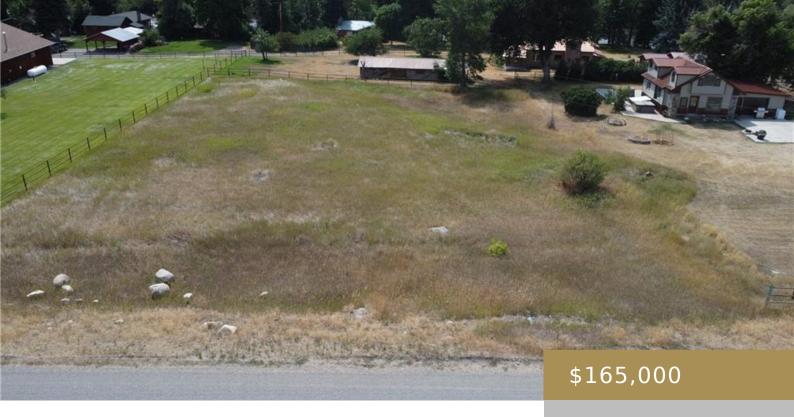

### NYE, MT, 59061

https://billingsrealtybrokers.com

Foust Subd 005, S23, T04 S, R16 E, Lot 32, COS 159733 Nestled in the breathtaking Stillwater Valley, this unrestricted property (no CC&R's/HOA) offers endless outdoor adventures. Enjoy world-class fishing, rafting, hiking, and hunting. Explore miles of ATV trails in nearby Custer National Forest. Just an hour from Billings, Montana's largest city, and Red Lodge, [...]

- Residential
- Lots and Land
- Active

**Basics** 

Category: Lots and Land

Status: Active

**Lot size: 29621** sq ft

County Or Parish: Stillwater

**DOM:** 17

Type: Residential