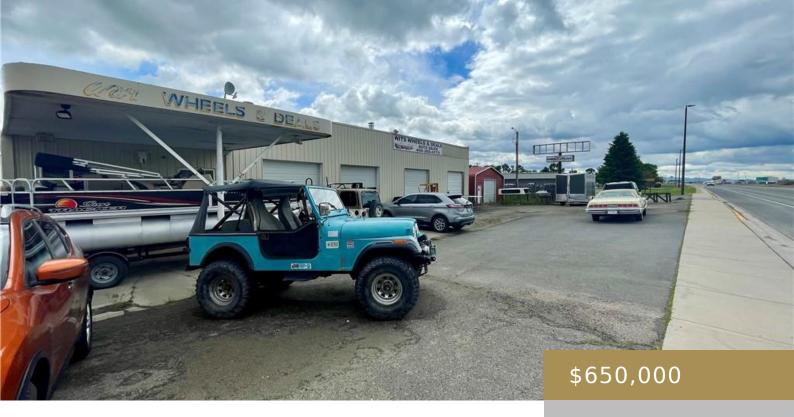

## OTHER-SEE REMARKS, MT, 59644

https://billingsrealtybrokers.com

TOWNSEND ORIGINAL TOWNSITE, S31, T07 N, R02 E, BLOCK 58, LOT 1-5 401 S. Front Street, Townsend, MT – For Sale \$650,000. Currently utilized as an auto sale shop the 3,308 SF building is set up for auto sales and service. The current building has an office space, kitchenette, bathroom and large shop area with [...]