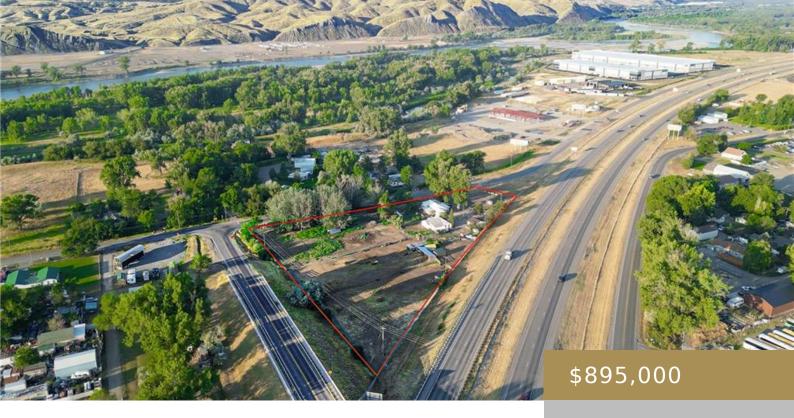

#### BILLINGS, MT, 59101

https://billingsrealtybrokers.com

S10, T01 S, R26 E, C.O.S. 2003, PARCEL 1 Prime potential Commercial Land Opportunity – 3.42 Acres on I-90, Sugar Ave & South Frontage Rd 3.42-acre parcel currently zoned as rural property, perfectly positioned along I-90, offering unparalleled visibility with heavy daily traffic. Nestled between Sugar Ave and South Frontage Rd, two highly sought-after roads [...]