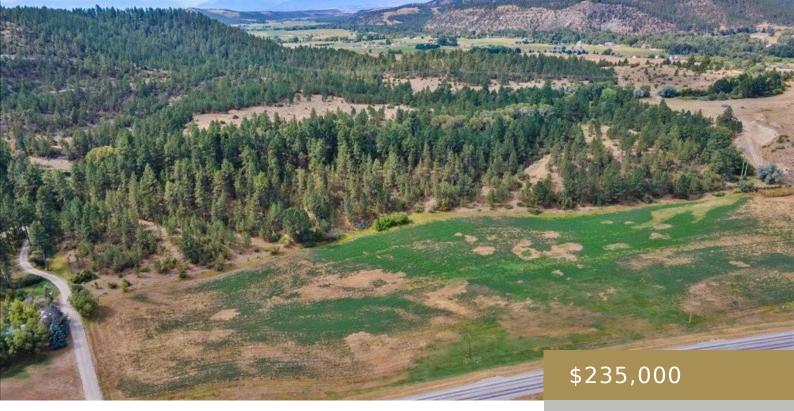

**COLUMBUS, MT, 59019** https://billingsrealtybrokers.com

Twisted R Ranch Sub lot 2 COS 393661 Beautiful 5.52 Acre Lot in Twisted R Ranch Sub Just South of Columbus, MT! This exceptional property is a unique opportunity in a location where new lots seldom come on the market, offering the perfect blend of trees and open land just a mile south of Columbus, [...]