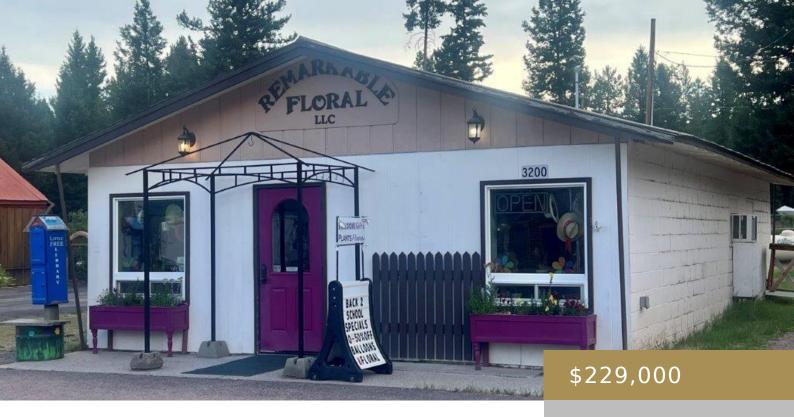

### OTHER-SEE REMARKS, MT, 59868

https://billingsrealtybrokers.com

COS 1119 and area up to Highway R/W in NE4NW4 Section 3, T16N, R15W Located in the heart of the town of Seeley Lake, this 936 sq ft building offers a prime, high-traffic storefront fronting on Highway 83, the corridor to Glacier National Park. This property has adequate parking within the highway right of way, [...]

- Retail
- Commercial
- Active
- 936 sq ft

## **Basics**

**Category:** Commercial

Status: Active

**Area: 936** sq ft

Zone: UNZON

Land Sq Ft: 3876 sq ft

**Type:** Retail

Half baths: 0 half baths