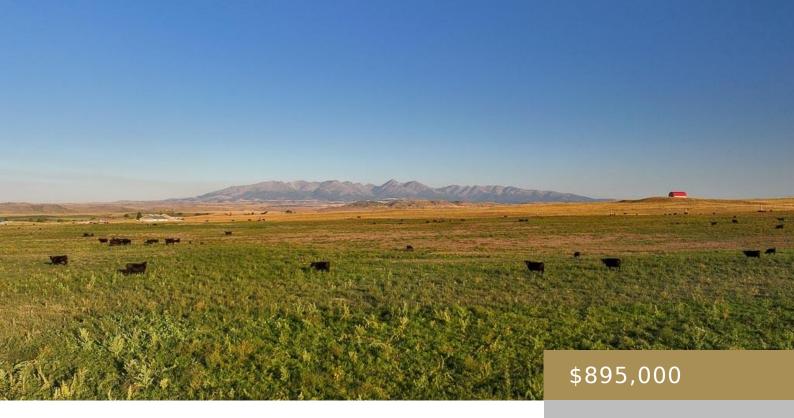

#### BIG TIMBER, MT, 59011

https://billingsrealtybrokers.com

S05, T01 N, R15 E, 142248, PARCEL N/A, LOT 4 OF COS 142248 Located just north of the Yellowstone River lies the 116 acre parcel of land referred to as the Howie Pivot. Named as such due to 60 acres of the land being sprinkler irrigated by a newer, 8 tower Valley pivot. Water rights [...]