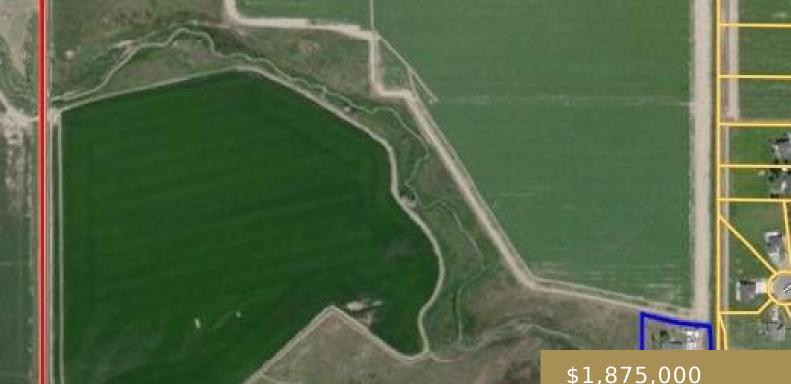

**LAUREL, MT, 59044** https://billingsrealtybrokers.com

S19, T02 S, R24 E, C.O.S. 3098, PARCEL 1, 02) South of Interstate 90, west of Billings, MT, this expansive 148-acre farmland offers unparalleled access while maintaining a serene, rural ambiance. Owner-financing is being offered. The property is ideally situated for both agricultural & recreational use, with a blend of fertile fields & water features, [...]

#### \$1,875,000