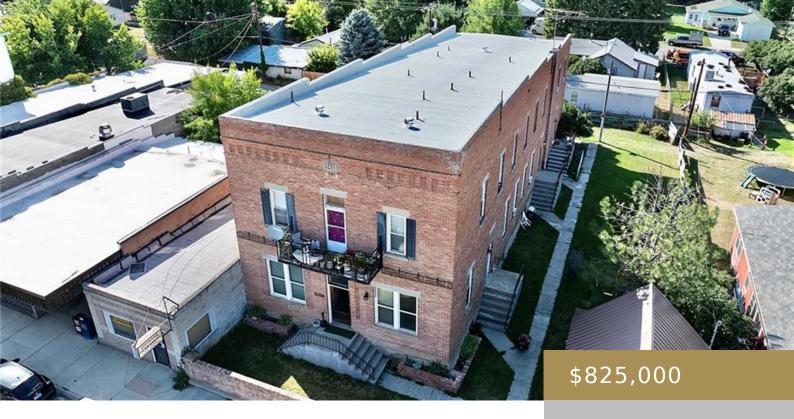

#### ABSAROKEE, MT, 59001

https://billingsrealtybrokers.com

AB ORGNL TWNST, S01, T04 S, R18 E, BLOCK 5, FRL LOTS3,4,5,6,7 COS 167111/ S01, T04 S, R18 E, BLOCK 5, S 16.5′ OF E 124′ LT 4 & N 8.5′ OF E 124′ LT 5 Step into history with the 1911 Absorakee Hotel, known as the Jay Apartments since the 1950s. This substantial brick [...]

Year built: 1911, Historical

County Or Parish: Stillwater

# **Building Details**

Water: Public Building Type: Low Rise, Office, Other

Number of Levels: 2 Number Buildings: 1

**Exterior material:** Brick **Roof:** Flat