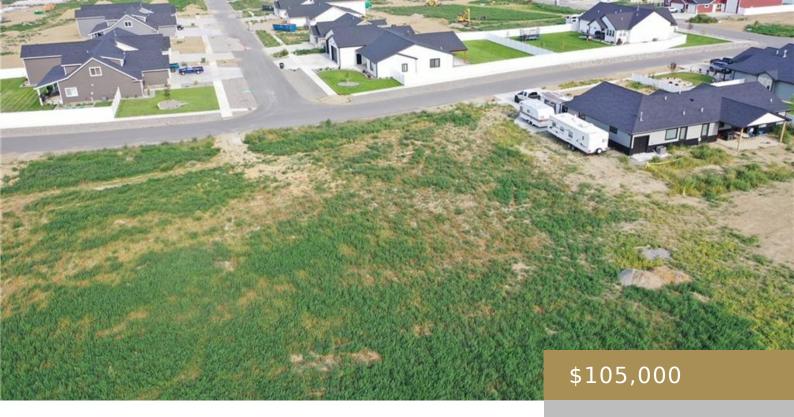

#### **BILLINGS, MT, 59106**

https://billingsrealtybrokers.com

SUNDANCE SUB (22), S03, T01 S, R25 E, BLOCK 2, Lot 6 Bring your builder and build your dream home on this exceptional .491+/-acre lot in the Sundance Subdivision! With ample space to build your home, this blank slate invites you to design a place tailored to your unique vision and lifestyle. Paved streets, underground [...]

### **Basics**

Category: Lots and Land Type: Residential

Status: Active Half baths: 0 half baths

**Lot size: 21388** sq ft **Zone:** Large Lot Suburban Neighborhood Residential

**County Or Parish:** Yellowstone **Number of Lots:** 1

Road Frontage: 103 Showing

Instructions: Drive

C18099

Subdivision: Sundance Sub Parcel Number:

**List Office Name:** 4 Seasons Real Estate