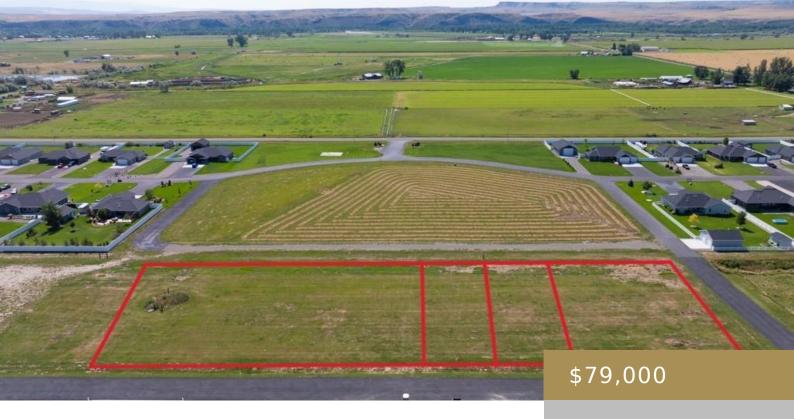

#### **PARK CITY, MT, 59063**

https://billingsrealtybrokers.com

Unit C & D of Lot 49 of HILLBROOK ESTATES MAJOR SUBDIVISION 4TH PHASE, S28, T02 S, R23 E, Lot 49, COS 385035 Excellent opportunity to own your own parcel of land over .75 acres of Maple Grove Townhomes, in the highly desirable Hillbrook Estates in Park City, just 20 min west of Billings. This [...]

### **Basics**

Category: Lots and Land

Status: Active

**Lot size: 33541** sq ft

County Or Parish: Stillwater

**DOM:** 10

Type: Residential

Half baths: 0 half baths