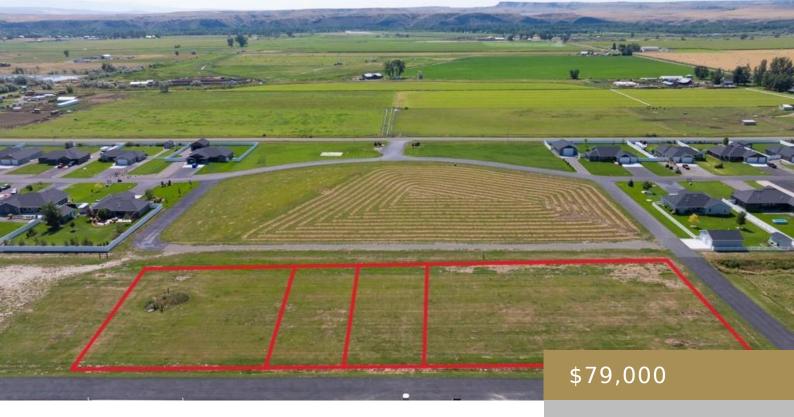

### **PARK CITY, MT, 59063**

https://billingsrealtybrokers.com

Unit E & F of Lot 49 of HILLBROOK ESTATES MAJOR SUBDIVISION 4TH PHASE, S28, T02 S, R23 E, Lot 49, COS 385035 Excellent opportunity to own your own parcel of land over .75 acres of Maple Grove Townhomes, in the highly desirable Hillbrook Estates in Park City, just 20 min west of Billings. This [...]

## **Basics**

Category: Lots and Land

Status: Active

**Lot size: 33541** sq ft

County Or Parish: Stillwater

**DOM:** 10

Type: Residential

Half baths: 0 half baths