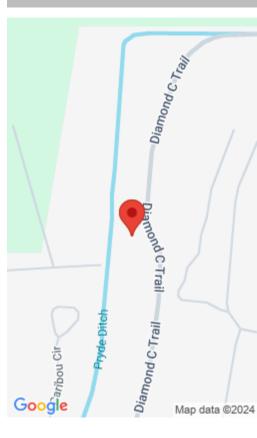

# RED LODGE, MT, 59068

https://billingsrealtybrokers.com

DIAMOND C LINKS SUBD, S15, T07 S, R20 E, DIAMOND C LINKS SUB LT 18 BLK 9 COS 1448 6TH AM This is one of the very last lots that can be yours with the seasonal stream in your backyard and an open field beyond. The mature trees are an added bonus to the privacy [...]

#### Miscellaneous

Restrictions: See Deed

Virtual Tour Link: https://www.propertypanorama.com/instaview/bmt/348462

Road Frontage: 76

Subdivision: DIAMOND C LINKS SUBD

List Office Name: Montana Realty Company Rue & Associates