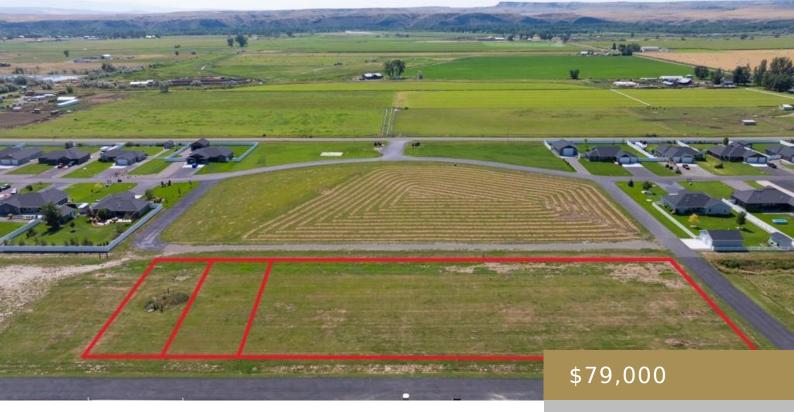

#### PARK CITY, MT, 59063 https://billingsrealtybrokers.com

Unit G & H of Lot 49 of HILLBROOK ESTATES MAJOR SUBDIVISION 4TH PHASE, S28, T02 S, R23 E, Lot 49, COS 385035 Excellent opportunity to own your own parcel of land over .75 acres of Maple Grove Townhomes, in the highly desirable Hillbrook Estates in Park City, just 20 min west of Billings. This [...] • Residential

# Basics

Category: Lots and Land Status: Active Lot size: 33541 sq ft County Or Parish: Stillwater DOM: 11 Type: Residential Half baths: 0 half baths Zone: Other Number of Lots: 1