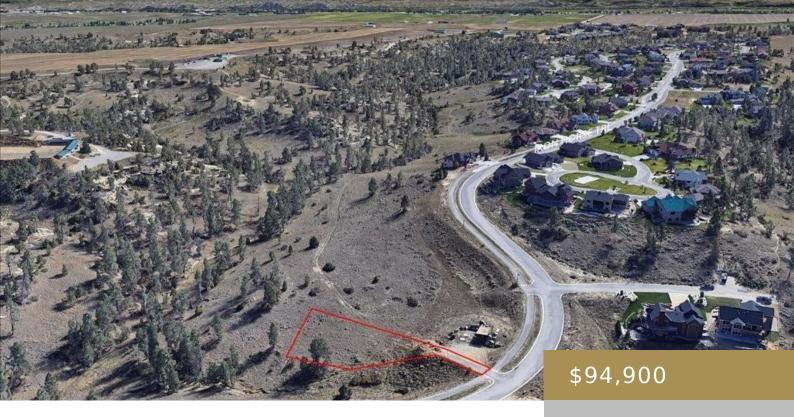

#### **BILLINGS, MT, 59106**

https://billingsrealtybrokers.com

REHBERG RANCH ESTATES SUB 2ND FIL, S22, T01 N, R25 E, BLOCK 12, Lot 6, 18252 SQUARE FEET Just under a 1/2 acre lot available in the desired Rehberg Ranch. Surrounded by beautiful trees, and a gentle slope, this lot would be perfect for a home that has a walk-out basement. With breath taking views, [...]

- Residential
- Lots and Land
- Active

**Basics** 

Category: Lots and Land

Status: Active

**Lot size: 18252** sq ft

County Or Parish: Yellowstone

**DOM:** 9

**Type:** Residential