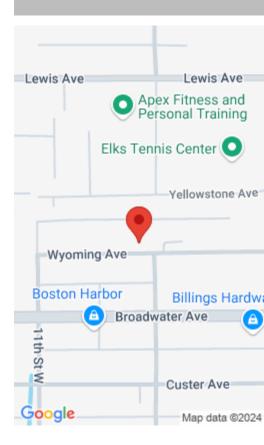

# **Nearby Schools**

Junior High School: Lewis and Clark Elementary School: Broadwater

#### High School: Senior High