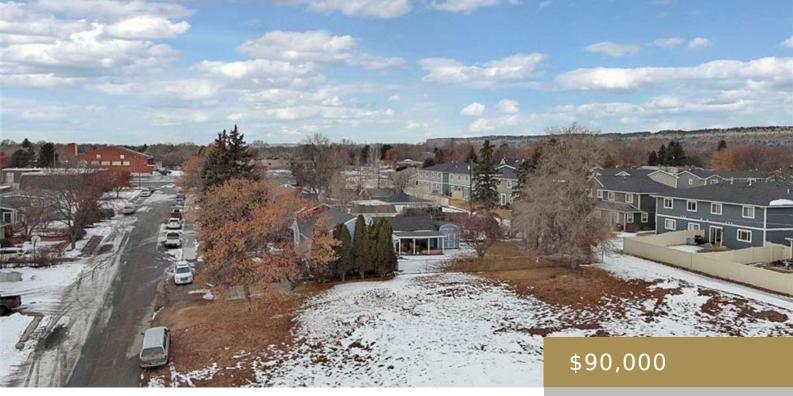

BILLINGS, MT, 59102 https://billingsrealtybrokers.com

BROADACRE SUBD, S05, T01 S, R26 E, BLOCK 1, Lot 2 Start or improve your real estate portfolio by adding this lot to the mix. Lot has been previously approved to build a duplex. Duplex(each side) size is 1500 sf, 3 bed, 2bath, with oversized 1 car garage. Geo/soil report has already been completed as [...]

#### Basics

Category: Lots and Land Status: Active Lot size: 10850 sq ft County Or Parish: Yellowstone DOM: 8 Type: Residential Half baths: 0 half baths Zone: Mixed Residential 2 Number of Lots: 1