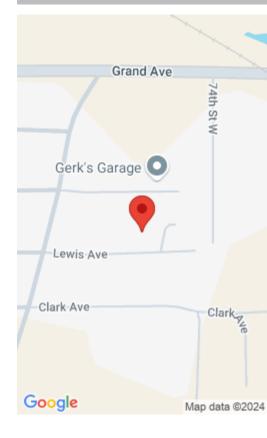

### Miscellaneous

Street Surface: GravelVirtual Tour Link:<br/>https://www.propertypanorama.com/instaview/bmt/348516Possession: At ClosingRoad Frontage: 105Subdivision:<br/>HOMEWOOD PARK SUBDParcel Number: C02847