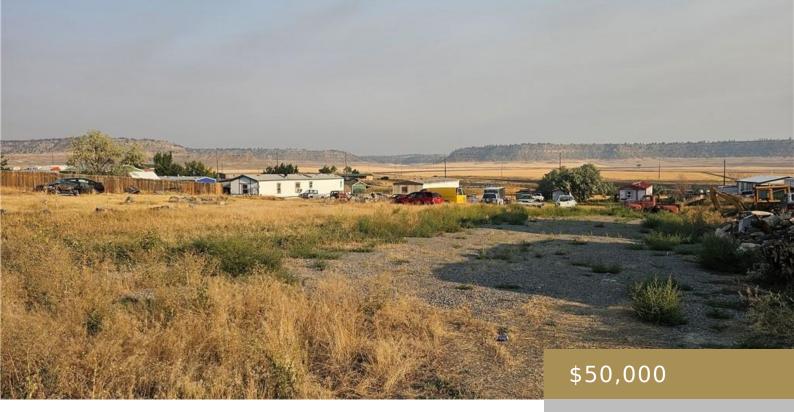

BILLINGS, MT, 59106 https://billingsrealtybrokers.com

HOMEWOOD PARK SUBD, S01, T01 S, R24 E, BLOCK 8, Lot 15 Ready to turn your vision into reality? This versatile property is the perfect place for your hobby farm, business, or personal residence—your choice! With no zoning restrictions or covenants, you have the freedom to build what suits you best, whether it's a modular [...]

#### Basics

Category: Lots and Land Status: Active Lot size: 10800 sq ft County Or Parish: Yellowstone DOM: 6 Type: Residential Half baths: 0 half baths Zone: Other Number of Lots: 1

### Miscellaneous

Street Surface: GravelVirtual Tour Link:<br/>https://www.propertypanorama.com/instaview/bmt/348516Possession: At ClosingRoad Frontage: 105Subdivision:<br/>HOMEWOOD PARK SUBDParcel Number: C02847