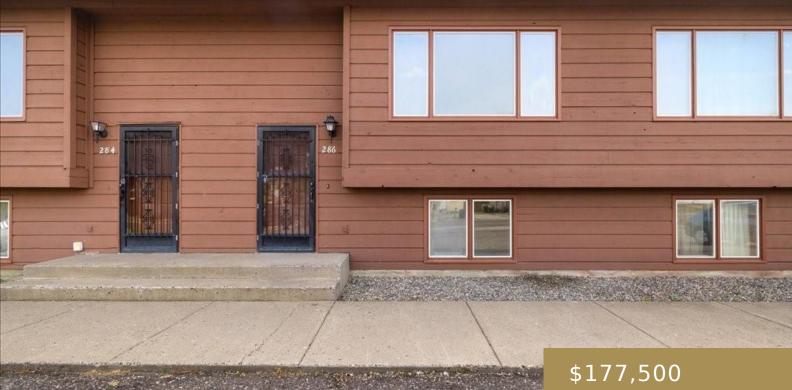

#### BILLINGS, MT, 59105 https://billingsrealtybrokers.com

PHEASANT RUN CONDO, S21, T01 N, R26 E, UNIT 286, 12.5% COMMON AREA INTEREST, LOC @ LTS 12-14 BLK 5 EAGLES NEST SUBD AMD OPEN HOUSE Sunday 9/15. 1-3pm Beautifully updated condo in the Billings Heights! This inviting 2-bedroom, 1-bathroom home features a modern and efficient layout, perfect for comfortable living. The split-level design enhances [...]

### Basics

Category: Residential Status: Active Bathrooms: 1.00 bath Area: 1133 sq ft Year built: 1983, Existing Baths Full: 1 DOM: 4

Type: Condo Bedrooms: 2 beds Half baths: 0 half baths Lot size: 0 sq ft Zone: Mixed Residential 2 County Or Parish: Yellowstone

# **Building Details**

Basement Finish: 90% Color: Brown Garage Description: None,Off Street Exterior material: Wood Sq Ft Basement: 0 sq ft Number of Levels: 2 Basement: Daylight Roof: Asphalt, Shingle

### **Amenities & Features**

Sewer: City Style: Split-Entry Heating: Electric Baseboard Cooling: Window Interior Features: Ceiling Fan, Pantry Exterior Features: Deck

# Fees and Taxes

**Tot Taxes:** \$1,386

HOA Fees Month: \$250