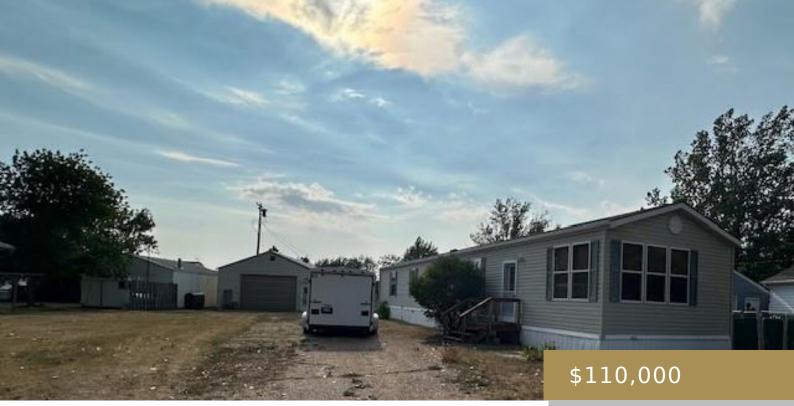

#### **OTHER-SEE REMARKS, MT, 59263**

https://billingsrealtybrokers.com

Oie Add (Scobey), S15, T35 N, R48 E, Block 10, Lot 03-04, Serial Red357745MN, Title # Detitled (23), Make Schult, Model 18×80

- 2 hode
- 2 00 bath
- Single Family
- Residentia
- Active
- 1216 sq ft

### Basics

Category: Residential Status: Active Bathrooms: 2.00 baths Area: 1216 sq ft Year built: 2007, Existing Baths Full: 2 DOM: 28 Type: Single Family Bedrooms: 3 beds Half baths: 0 half baths Lot size: 14000 sq ft Zone: Residential 5000 County Or Parish: Daniels

### **Amenities & Features**

Sewer: Public Style: Mobile Cooling: Central Heating: Propane