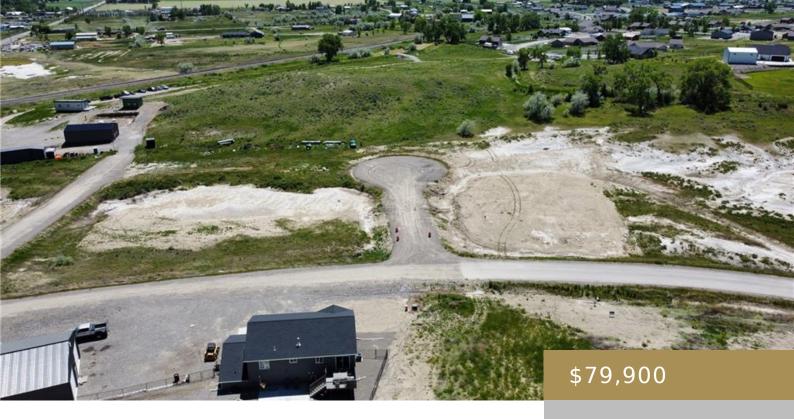

#### BILLINGS, MT, 59106

https://billingsrealtybrokers.com

Lot 1, Block 4 of West Meadows Subdivision, 2nd Filing Imagine waking up every morning to the peaceful county setting in West Meadows Subdivision! Here, you'll enjoy the tranquility of nature while still having convenient access to West End shopping and dining. Plus, all lots come with a service line for irrigation water from the [...]

#### **Miscellaneous**

Street Surface: Asphalt Virtual Tour Link:

https://www.propertypanorama.com/instaview/bmt/348621

**Possession:** At Closing Road Frontage: 189

**Subdivision:** West Parcel Number: C182290 Meadows Sub, 2nd Filing