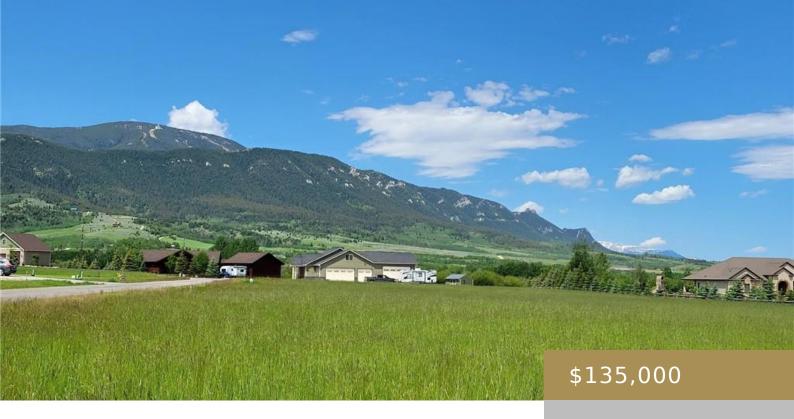

#### RED LODGE, MT, 59068

https://billingsrealtybrokers.com

GRAND VIEW AT REMINGTON RANCH SUBD, S28, T07 S, R20 E, LT 13 COS 1620 18TH AM Beautiful building lot on the exterior north edge of Grand View North in Remington Ranch. At .70 of an acre this is one of the larger building lots in Grand View. It is on the north side of [...]