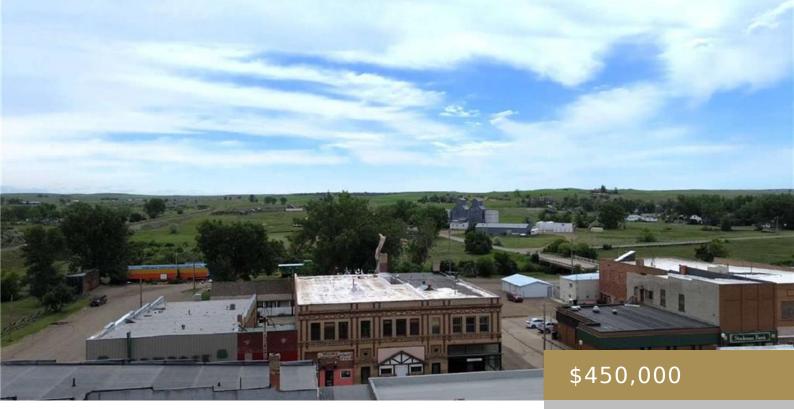

#### **OTHER-SEE REMARKS, MT, 59353**

https://billingsrealtybrokers.com

WIBAUX ORIGINAL TOWNSITE, S12, T14 N, R59 E, BLOCK 010, Lot 010, LOT 10 & NO 20'LOT 11BLK 10 WIB ORIG Step into a beautifully updated restaurant and bar, formerly known as Vaqueros, offering endless potential. Located on the central strip in the heart of Wibaux, this property is the perfect investment for your next [...]

### Basics

Category: Commercial Status: Active Area: 15000 sq ft Zone: General Commercial Land Sq Ft: 6969 sq ft Type: Restaurant Half baths: 0 half baths Year built: 1910, Existing County Or Parish: Wibaux DOM: 34