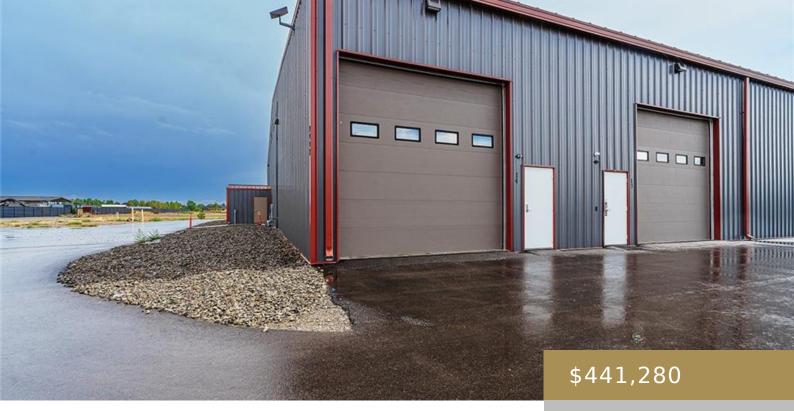

#### BILLINGS, MT, 59101

https://billingsrealtybrokers.com

ABC SHOP CONDOS (24), S33, T01 S, R25 E, UNIT 2, 7.14% COMMON AREA INTEREST, LOC @ LOT 3A, ABC SUB AMD (24) Warehouse unit available! Unit includes walk door, bathroom, full insulation with liner panel on the walls to the ceiling, heating with gas forced air unit, well, and septic. This unit is 3,125 [...]