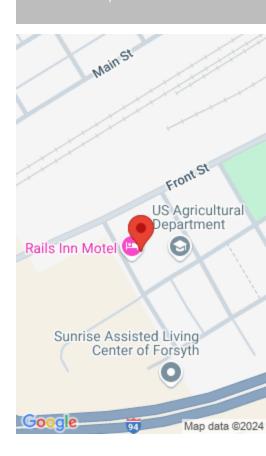

FORSYTH, MT, 59327 https://billingsrealtybrokers.com

NORTHERN PACIFIC ADD (FORSYTH), S23, T06 N, R40 E, BLOCK 003, LOT 007-012 A very nice, 50-unit, indoor motel on the I-94 corridor in Forsyth, Montana. Nestled between the Yellowstone River and I-94 is the town of Forsyth rich in attractions and recreational opportunities, especially if you love the outdoors. Activities include hunting, golfing, fishing, [...]