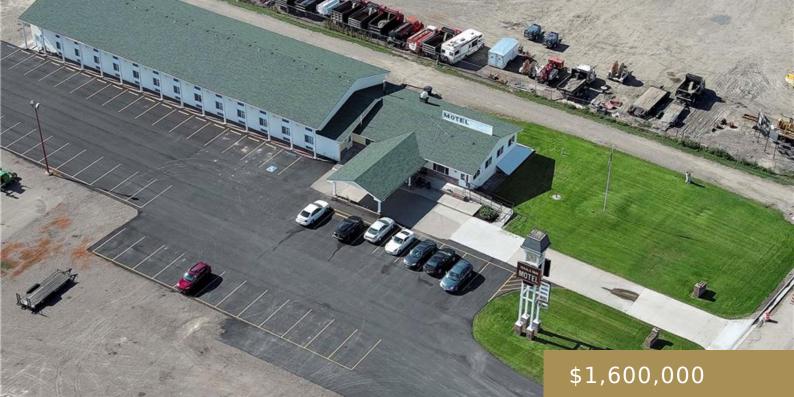

FORSYTH, MT, 59327 https://billingsrealtybrokers.com

NORTHERN PACIFIC ADD (FORSYTH), S23, T06 N, R40 E, BLOCK 003, LOT 007-012 A very nice, 50-unit, indoor motel on the I-94 corridor in Forsyth, Montana. Nestled between the Yellowstone River and I-94 is the town of Forsyth rich in attractions and recreational opportunities, especially if you love the outdoors. Activities include hunting, golfing, fishing, [...]

#### Basics

Category: Commercial Status: Active Area: 32456 sq ft Zone: Other Land Sq Ft: 41991 sq ft

Type: Motel Half baths: 0 half baths Year built: 1980, Existing County Or Parish: Rosebud DOM: 13

# **Building Details**

Water: Public Number of Levels: 2 Exterior material: Frame Parking: 60 Building Type: Other Number Buildings: 1 Roof: Shingle