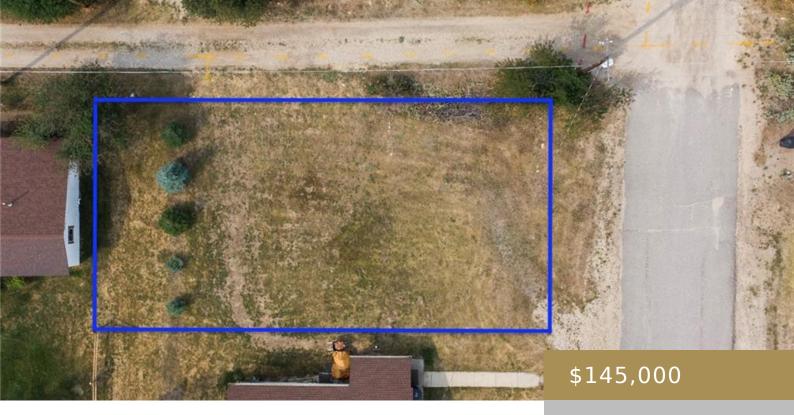

### RED LODGE, MT, 59068

https://billingsrealtybrokers.com

RED LODGE HYMER ADDN, S34, T07 S, R20 E, BLOCK 50, Lot 1A, 5100 SQUARE FEET, PLAT 2494 AL Rare 0.11 acre city lot within walking distance of downtown and the airport trail system. Zoned R-2, with adjacent utilities, this lot is ready for building and won't last long! Call agent for a showing and [...]

- Pecidential
- Lots and Land
- Active

**Basics** 

Category: Lots and Land Type: Residential

Status: Active Half baths: 0 half baths

**Lot size: 5000** sq ft **Zone:** Suburban Neighborhood Residential

County Or Parish: Carbon Number of Lots: 1