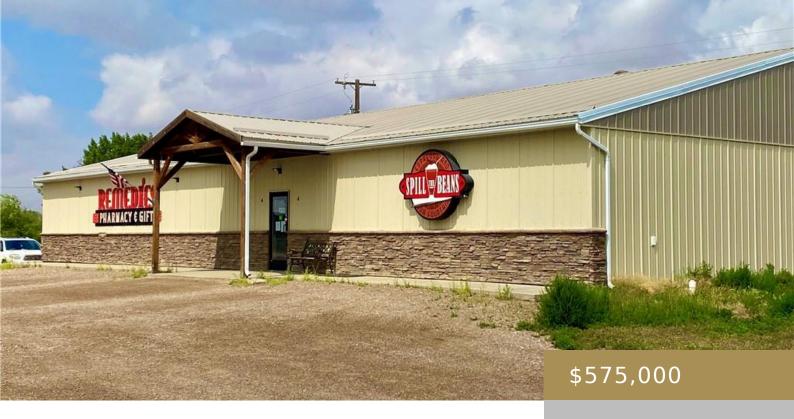

#### OTHER-SEE REMARKS, MT, 59522

https://billingsrealtybrokers.com

WELDY – TAYLOR ADDITION (CHESTER), S21, T32 N, R06 E, BLOCK 001, LTS 21-25 This remarkably well-maintained building needs a new venture! Previously housing a pharmacy, this building could be repurposed as office space, a boutique, a restaurant, a store for agricultural or automotive supplies, or even transformed into a bowling alley or a medical [...]