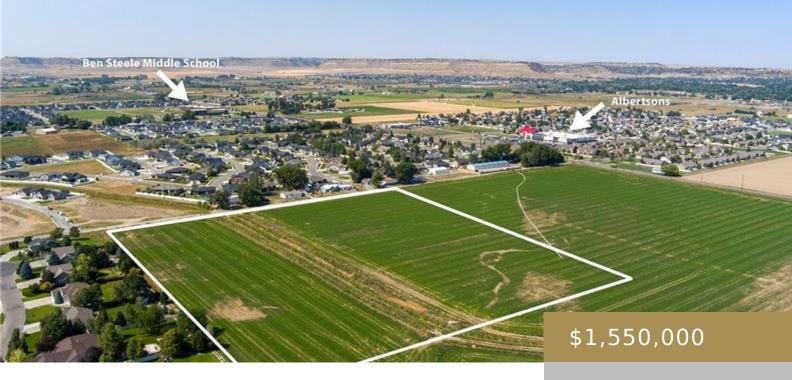

#### **BILLINGS, MT, 59106**

https://billingsrealtybrokers.com

S04, T01 S, R25 E, C.O.S. 2990, PARCEL 2C Prime Development Opportunity! This level 17+ acre parcel of land is located near several desired subdivisions; Oakridge Estates, Vintage Estates & Legacy Way. It is presently used for alfalfa and is traversed by the BBWC with transferable water rights. Conveniently located near key travel routes, schools, [...]

### **Miscellaneous**

**Restrictions:** See Deed

**Virtual Tour Link:** 

https://www.propertypanorama.com/instaview/bmt/348730

**Road Frontage:** 872

**Subdivision:** N/A

List Office Name: Berkshire Hathaway HS Floberg

# **Nearby Schools**

Junior High School: Ben Steele High School: West

**Elementary School:** Meadowlark