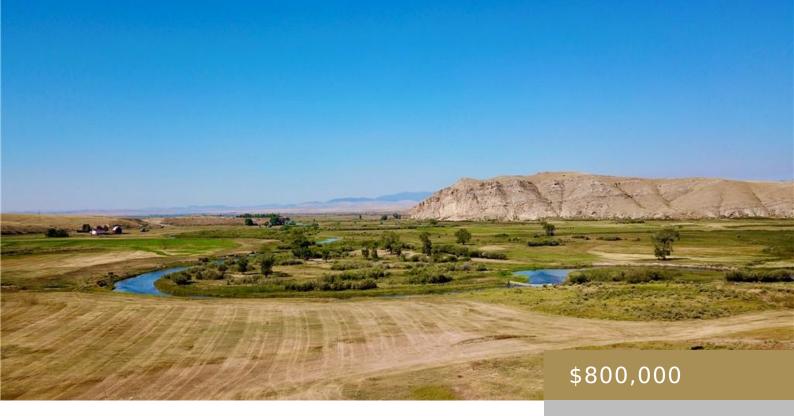

OTHER-SEE REMARKS, MT, 59754 https://billingsrealtybrokers.com

TRACT A-1, COS 7/1830BA SEC 22 & 23, R7W South of Twin Bridges, these 56.08 acres presents a multitude of recreational activities. The renowned Beaverhead River cuts into the western boundary, known for its blue-ribbon fishing and low fishing pressure. The meadow features a level expanse where deer can graze before making their way to [...]