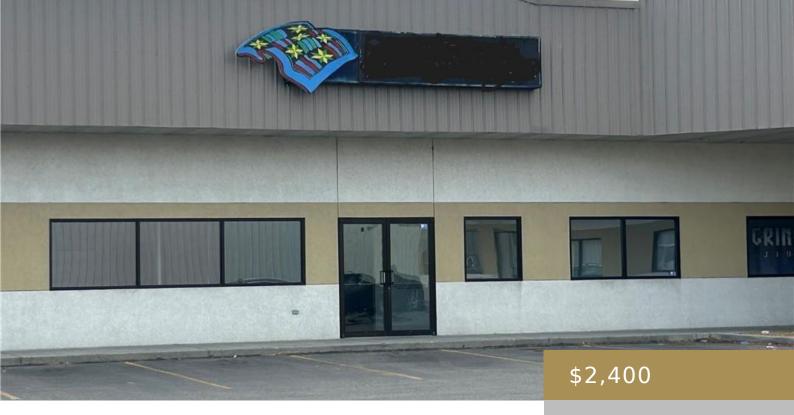

## **BILLINGS, MT, 59102**

https://billingsrealtybrokers.com

C.B.H. INDUSTRIAL PARK SUBD, S07, T01 S, R26 E, BLOCK 1, Lot 10 West end approx. 2400 square feet retail or office space for lease. Wide open space with one bathroom and a small storage room with sink that could be converted back to 2nd bathroom. Overhead door with receiving area and storage room at [...]

- Potail
- Commercial
- Active
- 2400 sq ft

**Basics** 

**Category:** Commercial Type: Retail

Half baths: 0 half baths Status: Active **Area: 2400** sq ft Year built: 2002, Existing

Zone: Corridor Mixed-Use 2 County Or Parish: Yellowstone