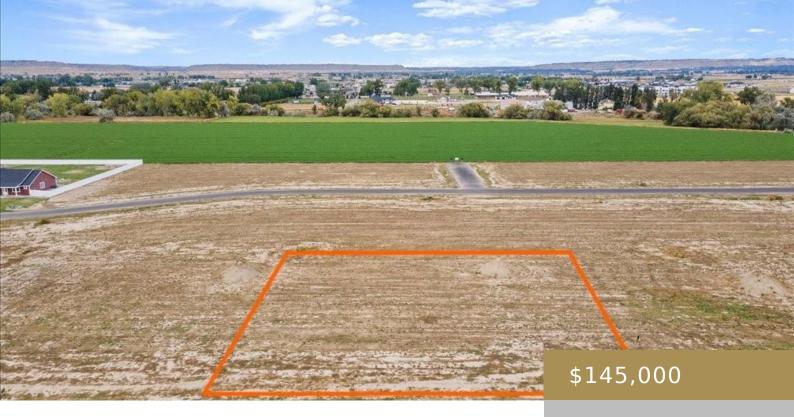

### **BILLINGS, MT, 59106**

https://billingsrealtybrokers.com

S19, T01 S, R25 E, C.O.S. 3753, Parcel 3, (21) Yellowstone County, Montana; Lot 29 Welcome home to your new neighborhood! Onyx Pointe is a West end development is ready to be your journey home with lots of great benefits and is just south of 64th and Hesper and is right down the road from [...]

## **Basics**

Category: Lots and Land

Status: Active

**Lot size: 28314** sq ft

County Or Parish: Yellowstone

**DOM:** 8

**Type:** Residential

Half baths: 0 half baths