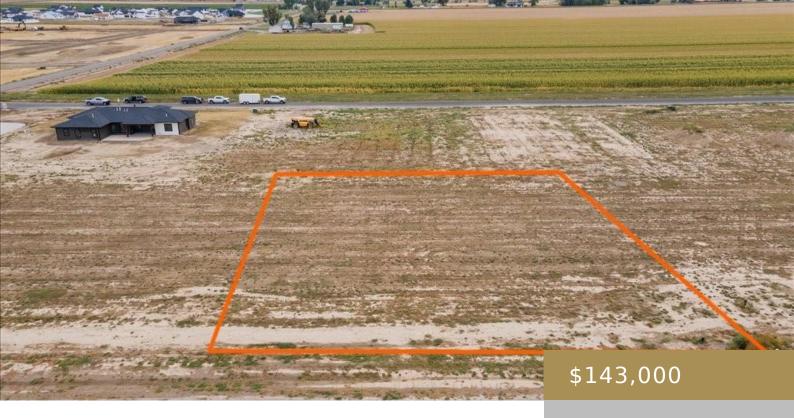

#### BILLINGS, MT, 59106

https://billingsrealtybrokers.com

S19, T01 S, R25 E, C.O.S. 3753, Parcel 3, (21) Yellowstone County, Montana; Lot 23 Welcome home to your new neighborhood! Onyx Pointe is a West end development is ready to be your journey home with lots of great benefits and is just south of 64th and Hesper and is right down the road from [...]

### **Basics**

Category: Lots and Land

Status: Active

**Lot size: 27878** sq ft

County Or Parish: Yellowstone

**DOM:** 8

**Type:** Residential

Half baths: 0 half baths

Zone: Rural Residential 1

**Number of Lots:** 1

#### **Miscellaneous**

**Street Surface:** Virtual Tour Link:

Asphalt <a href="https://www.propertypanorama.com/instaview/bmt/348782">https://www.propertypanorama.com/instaview/bmt/348782</a>

**Possession:** At **Road Frontage:** 158