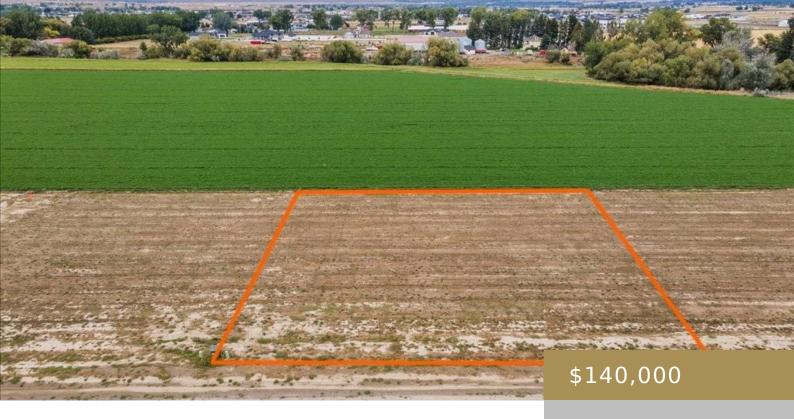

#### BILLINGS, MT, 59106

https://billingsrealtybrokers.com

S19, T01 S, R25 E, C.O.S. 3753, Parcel 3, (21) Yellowstone County, Montana; Lot 22 Welcome home to your new neighborhood! Onyx Pointe is a West end development is ready to be your journey home with lots of great benefits and is just south of 64th and Hesper and is right down the road from [...]

### **Basics**

Category: Lots and Land

Status: Active

**Lot size: 24394** sq ft

County Or Parish: Yellowstone

**DOM:** 8

**Type:** Residential

Half baths: 0 half baths

**Zone:** Rural Residential 1

Number of Lots: 1