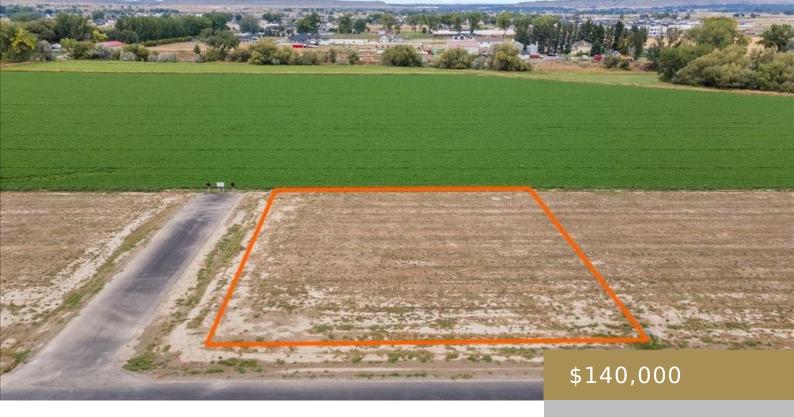

#### BILLINGS, MT, 59106

https://billingsrealtybrokers.com

S19, T01 S, R25 E, C.O.S. 3753, Parcel 3, (21) Yellowstone County, Montana; Lot 4 Welcome home to your new neighborhood! Onyx Pointe is a West end development is ready to be your journey home with lots of great benefits and is just south of 64th and Hesper and is right down the road from [...]

### **Basics**

Category: Lots and Land

Status: Active

**Lot size: 24394** sq ft

County Or Parish: Yellowstone

**DOM:** 8

**Type:** Residential

Half baths: 0 half baths

Zone: Rural Residential 1

**Number of Lots:** 1

#### **Miscellaneous**

**Restrictions:** See Deed Street Surface:

Asphalt

Virtual Tour Link: Possession: At

https://www.propertypanorama.com/instaview/bmt/348784 Closing

**Showing Instructions:** Drive By,See Remarks **Subdivision:** Onyx
Pointe