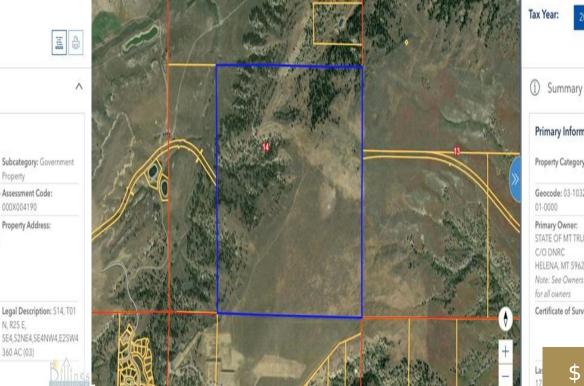

Primary Information

Property Category: RP Subcategory: Government Property

Geocode: 03-1032-14-4-01- Assessment Code: 01-0000 000X004190

Primary Owner: Property Address: STATE OF MTTRUST LAND C/O DNRC HELENA, MT 59620-1601 Note: See Owners section for all owners

Certificate of Survey: Legal Description: \$14, T01 N, R25 E, SE4, S2NE4, SE4NW4, E2SW4

\$1,370,000

- 4 beds
- Ranch
- Farm and Ranch
- Active
- 1812 sq ft

## **Miscellaneous**

Virtual Tour Link: Possession: At Closing

Showing Instructions: Call Agent Parcel Number:

10-0723-08-2-02-04-0000

Number of Leased Acres: 360.0000 acres List Office Name: Western

Skies Real Estate