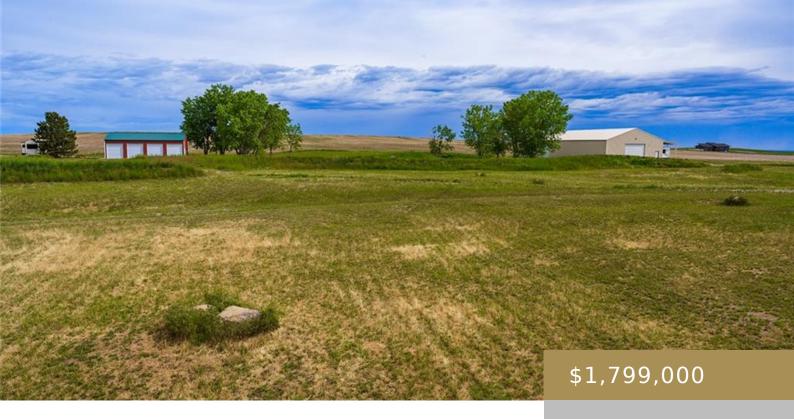

### **BILLINGS, MT, 59106**

https://billingsrealtybrokers.com

S26, T01 N, R25 E, C.O.S. 1085, PARCEL 2B1, AMEND 5.500 ACRES (97) An intriguing property with diverse potential use. The proximity to the airport and central location to the city of Billings is a definite advantage. 5 1/2 acres on the North side of Airport Road between Airport and Zimmerman was once the Flying [...]

### **Basics**

Category: Commercial Type: Warehouse

Status: Active Half baths: 0 half baths

Area: 239580 sq ft Year built: 1995, Existing

**Zone:** Agriculture **County Or Parish:** Yellowstone

**Land Sq Ft: 239580** sq ft **DOM:** 16

# **Building Details**

Water: Buyer To Verify, Well Building Type: Warehouse

Number of Levels: 1 Number Buildings: 2

**Exterior material:** Other **Roof:** Other

## **Miscellaneous**

Virtual Tour Link: Possession: At

https://www.propertypanorama.com/instaview/bmt/348842 Closing

Present Use: Other, Storage Space, Warehouse Road Frontage: 380
Sales Includes: Building, Land Showing