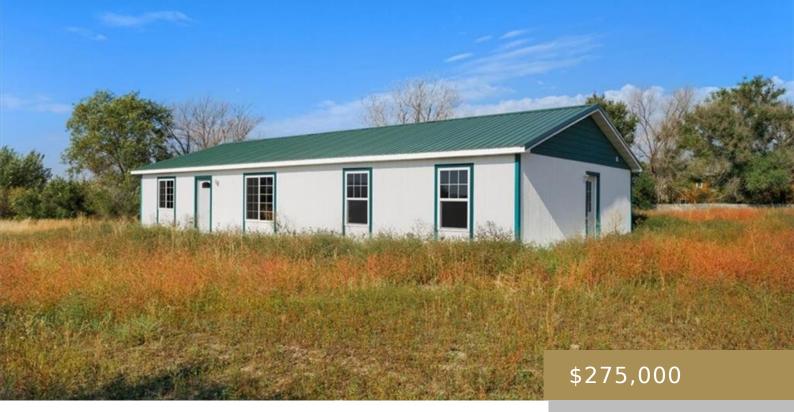

# BAINVILLE, MT, 59212

https://billingsrealtybrokers.com

PRAIRIE SOUTH SUBDIVISION, S20, T28 N, R58 E, Lot 1, PHASE 1 PLAT 372A Welcome to your dream home in the vibrant Shotgun Creek subdivision, just outside Bainville, MT! This stunning, supermodern build sits on a spacious half-acre lot and features an inviting open floor plan with three bedrooms and two bathrooms, offering 1,568 sq [...]

#### Basics

Category: Residential Status: Active Bathrooms: 2.00 baths Area: 1568 sq ft Year built: 2023, New Baths Full: 2 DOM: 6 Type: Single Family Bedrooms: 3 beds Half baths: 0 half baths Lot size: 24394 sq ft Zone: Agriculture County Or Parish: Roosevelt

### **Building Details**

Sq Ft Basement: 0 sq ft Basement: None Garage Description: None Roof: Metal

#### **Amenities & Features**

Sewer: Other Style: Ranch Cooling: Central Heating: Electric