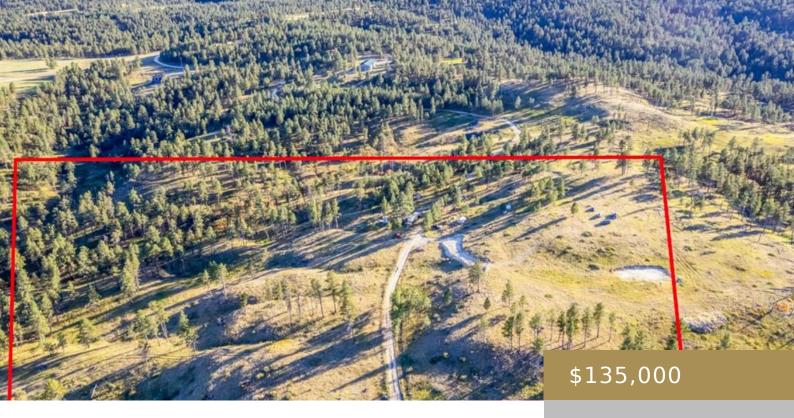

#### **ROUNDUP, MT, 59072**

https://billingsrealtybrokers.com

S11, T07 N, R26 E, HAN 39 S2NE4SW4 Escape to your own offgrid paradise with this stunning 20-acre lot! Perfect for those who crave the serenity of country living, this property offers a breathtaking mix of lush trees and an open meadow, providing a perfect backdrop for your dream home or cabin. Ideal for hunters [...]

- Agricultural
- Lots and Land
- Active

**Basics** 

Category: Lots and Land

Status: Active

**Lot size: 871200** sq ft

County Or Parish: Musselshell

**DOM:** 6

**Type:** Agricultural