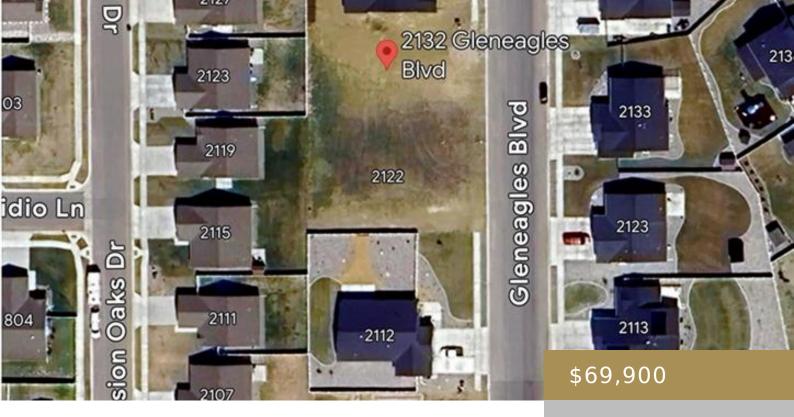

### BILLINGS, MT, 59105

https://billingsrealtybrokers.com

LAKE HILLS SUB 36TH FILING (19), S16, T01 N, R26 E, BLOCK 17, Lot 8B Build your dream home in this premiere Heights neighborhood! Builders welcome! All info per CAMA deemed reliable but not guaranteed. Buyer or buyer's agent to verify.