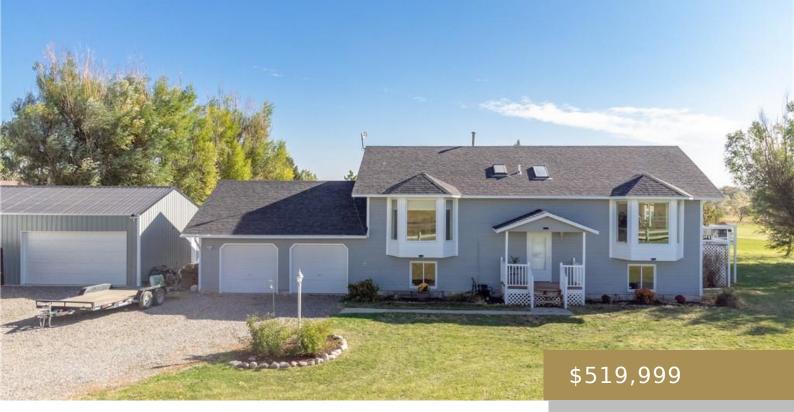

LAUREL, MT, 59044 https://billingsrealtybrokers.com

RED BRIDGE SUBD,S30,T02 S,R24 E,BLOCK 3, Lot 7 Welcome to your Montana Home! This beautifully updated 4-bedroom, 3-bath home sits on a spacious 1-acre lot with mature trees and distant mountain views. The master suite features a master bath with a jetted tub and dual granite sinks. The remodeled kitchen is a cooks delight. Quartz [...]

- 4 beds
- 3.00 baths
- Residential W/Land
- Residentia
- Active
- 2562 sq ft

#### Basics

Category: Residential Status: Active Bathrooms: 3.00 baths Area: 2562 sq ft Year built: 1992, Existing Baths Full: 3 DOM: 1 Type: Residential W/Land Bedrooms: 4 beds Half baths: 0 half baths Lot size: 44867 sq ft Zone: UNZON County Or Parish: Yellowstone

## **Building Details**

Basement Finish: Full Color: blue and white Number of Levels: 2 Basement: Daylight, Full Basement Roof: Asphalt, Shingle Sq Ft Basement: 1260 sq ft Other Structures: Shop Garage Description: Attached,Detached,Shop Exterior material: Masonite

### **Amenities & Features**

Sewer: Septic Tank Style: Split-Entry

Interior Features: Ceiling Fan, Skylight

**Exterior Features:** Deck,Front Porch,Gazebo,Under Ground Sprinkler Cooling: Central

**Other Appliances:** Dryer, Washer, Water Osmosis, Water Softener Rented