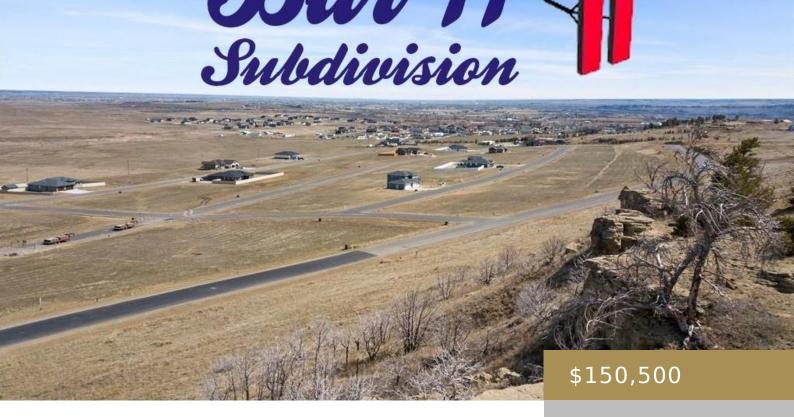

#### **BILLINGS, MT, 59105**

https://billingsrealtybrokers.com

BAR 11, S02, T01 N, R26 E, Block 10, Lot 9 Bar 11 offers a peaceful lifestyle ten minutes from downtown Billings. Lots range from .5 to 3+ acres with amenities including City Water, MDU Natural Gas, Charter Cable/Internet, Snow Removal, Children's Park in the near future, Solar Street Lighting, 44 acres of parkland to [...]

- Residential
- Lots and Land
- Active

Google

Map data ©2024

**Basics** 

Category: Lots and Land

Status: Active

**Lot size: 32912** sq ft

County Or Parish: Yellowstone

Asphalt

Possession: At

Closing

Subdivision: Bar 11

Subdivision

**List Office Name:** 

Keller Williams

Yellowstone Properties