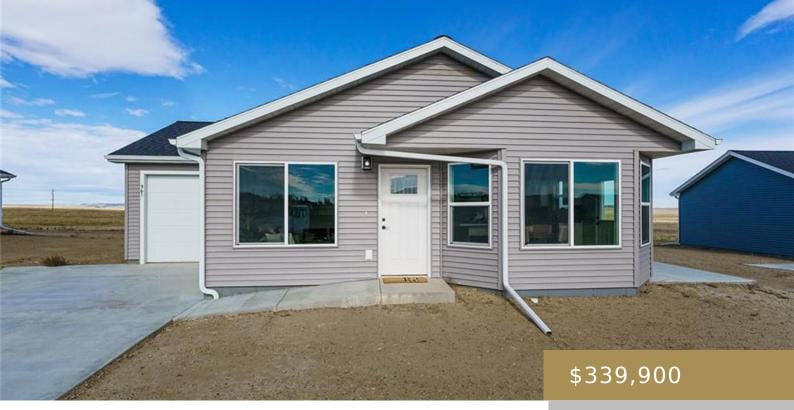

BILLINGS, MT, 59106 https://billingsrealtybrokers.com

Lot 12, Block 26 – 8378 s.f High Sierra Subdivision, 17th Filing Adorable new construction home in the High Sierra Subdivision! Single level, open concept living with ample natural light through the large living and dining room windows. The kitchen features plenty of storage with a large island and pantry. Relax in the primary suite [...]

- 3 beds
- 2.00 baths
- Single Family
- Residentia
- Active
- 1349 sq ft

Google

#### Basics

Category: Residential Status: Active Bathrooms: 2.00 baths Area: 1349 sq ft Year built: 2024, Under Construction Baths Full: 2 DOM: 1 Type: Single Family Bedrooms: 3 beds Half baths: 0 half baths Lot size: 8378 sq ft Zone: Suburban Neighborhood Residential County Or Parish: Yellowstone