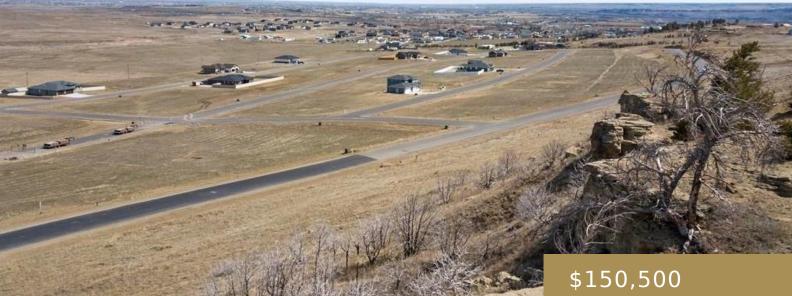

BILLINGS, MT, 59105 https://billingsrealtybrokers.com

BAR 11 (19), S02, T01 N, R26 E, BLOCK 10, LOT 10, CORR (20)
Bar 11 offers a peaceful lifestyle ten minutes from downtown
Billings. Lots range from .5 to 3+ acres with amenities includeing
City Water, MDU Natural Gas, Charter Cable/Internet, Snow
Removal, Children's Park in the near future, Solar Street Lighting,
44 acres [...]

### Miscellaneous

Restrictions: See Deed

Virtual Tour Link: https://www.propertypanorama.com/instaview/bmt/348951

Road Frontage: 128

Subdivision: Bar 11 Subdivision

List Office Name: Keller Williams Yellowstone Properties