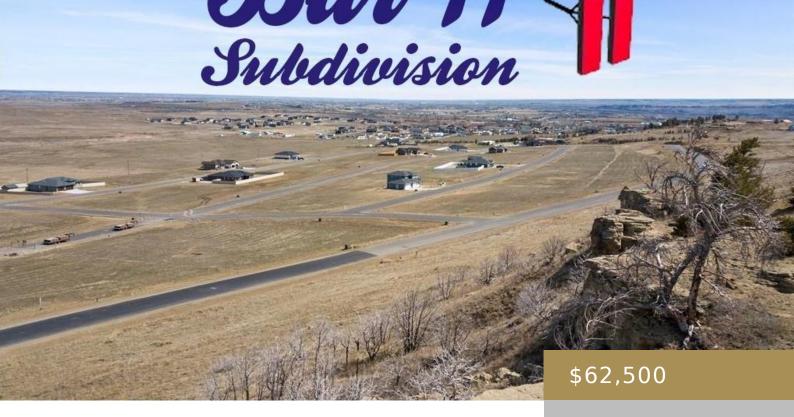

#### **BILLINGS, MT, 59105**

https://billingsrealtybrokers.com

BAR 11 (19), S02, T01 N, R26 E, BLOCK 1, LOT 8, CORR (20) Escape to the idyllic lifestyle of Bar 11, a serene rural retreat just a quick ten-minute drive from Downtown Billings. Discover your perfect homesite within our range of lots, spanning from .5 to 2 acres, where you can shape your dreams [...]

### **Miscellaneous**

**Restrictions:** Architectural Approval, See Deed Street Surface: Asphalt

**Virtual Tour Link:** 

https://www.propertypanorama.com/instaview/bmt/348954

**Road Frontage:** 165

Subdivision: Bar 11