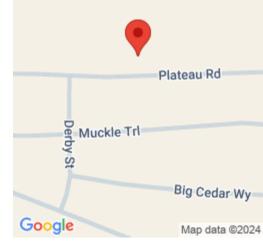

#### **BILLINGS, MT, 59105**

https://billingsrealtybrokers.com

BAR 11 (19), S02, T01 N, R26 E, BLOCK 1, LOT 8, CORR (20) Escape to the idyllic lifestyle of Bar 11, a serene rural retreat just a quick ten-minute drive from Downtown Billings. Discover your perfect homesite within our range of lots, spanning from .5 to 2 acres, where you can shape your dreams [...]

### **Miscellaneous**

**Restrictions:** Architectural Approval, See Deed Street Surface: Asphalt

**Virtual Tour Link:** 

https://www.propertypanorama.com/instaview/bmt/348954

**Road Frontage:** 165

Subdivision: Bar 11