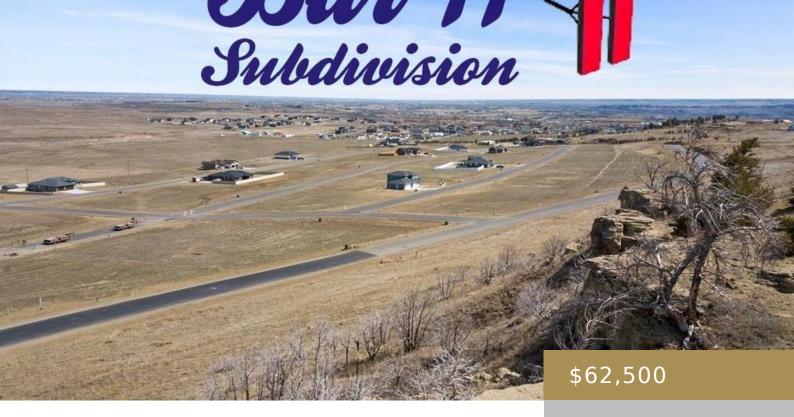

#### **BILLINGS, MT, 59105**

https://billingsrealtybrokers.com

BAR 11 (19), S02, T01 N, R26 E, BLOCK 1, Lot 1, CORR (20) Escape to the idyllic lifestyle of Bar 11, a serene rural retreat just a quick ten-minute drive from Downtown Billings. Discover your perfect homesite within our range of lots, spanning from .5 to 2 acres, where you can shape your dreams [...]

#### **Basics**

Category: Lots and Land Type: Residential

Status: Active Half baths: 0 half baths

**Lot size: 23740** sq ft **Zone:** Large Lot Suburban Neighborhood Residential

**County Or Parish:** Yellowstone **Number of Lots:** 1

### **Miscellaneous**

**Restrictions:** Architectural Approval, See Deed Street Surface: Asphalt

**Virtual Tour Link:** 

https://www.propertypanorama.com/instaview/bmt/348956

**Road Frontage:** 138

Subdivision: Bar 11